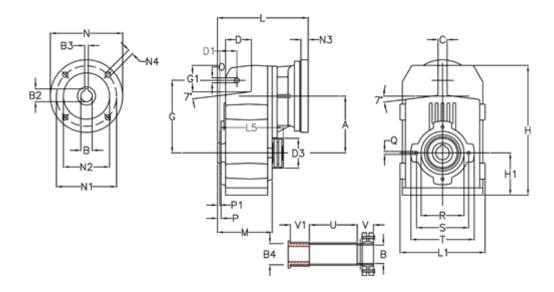

## **Measures**

| D1 = 56.5  | l5 = 200.0                                                               | P1                                         | = 3.5                                                | V =                                                  |
|------------|--------------------------------------------------------------------------|--------------------------------------------|------------------------------------------------------|------------------------------------------------------|
| d3 = 100   | M = 144.0                                                                | Q                                          | = M12x19                                             | V1 =                                                 |
| G = 218    | N = 200                                                                  | R                                          | = 130                                                |                                                      |
| G1 = 97.5  | N1 = 165                                                                 | S                                          | = 165                                                |                                                      |
| H = 389.0  | N2 = 130                                                                 | Т                                          | = 200                                                |                                                      |
| H1 = 116.0 | N4 = M10x20                                                              | Tightening torque Nm adapter bushing = 6.0 |                                                      |                                                      |
| L = 265.5  | O = 14                                                                   | Tightening torque Nm shrink disc           | = 10.0                                               |                                                      |
| L1 = 242   | P = 7.5                                                                  | U                                          | = 82.0                                               |                                                      |
|            | d3 = 100<br>G = 218<br>G1 = 97.5<br>H = 389.0<br>H1 = 116.0<br>L = 265.5 | d3 = 100                                   | $\begin{array}{llllllllllllllllllllllllllllllllllll$ | $\begin{array}{llllllllllllllllllllllllllllllllllll$ |